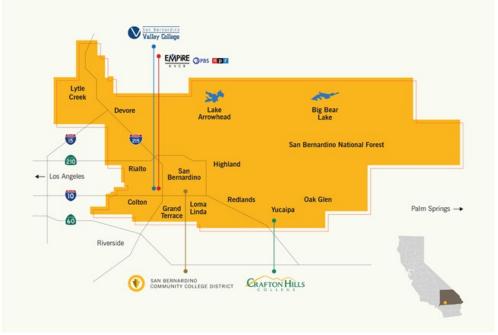

## SAN BERNARDINO COMMUNITY COLLEGE DISTRICT | SERVICE AREA

# NEARLY 100 YEARS OF HIGHER EDUCATION AND CAREER TRAINING FOR ALL

San Bernardino Community College District serves 27,000 students through <u>Crafton Hills College</u> and <u>San Bernardino</u> <u>Valley College</u>. Since 1926, we have provided access to affordable, award-winning higher education and career training programs for families in 22 cities and communities in the Inland Empire.